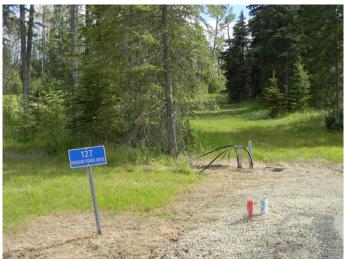

# \$172,200 - 127 Meadow Ponds Drive, Rural Clearwater County

MLS® #A1021050

\$172,200

0 Bedroom, 0.00 Bathroom, Land on 1.02 Acres

N/A, Rural Clearwater County, Alberta

Discover the perfect blend of tranquility and convenience in our stunning subdivision of acreages, Diamond Willow Estates, located just outside of the growing community of Rocky Mountain House. This exclusive development offers a unique opportunity to own a piece of paradise, ideal for those seeking space and serenity. Situated minutes away from Rocky, residents will appreciate the proximity to local amenities including shopping, dining, schools, and healthcare facilities with pavement to your driveway. The location combines rural charm with urban accessibility, making it an ideal choice for families and individuals alike. Lot 7, 127 Meadow Ponds Drive is thoughtfully designed to provide flexibility for various home designs and outdoor activities on 1.02 acres of open front and treed backyard. Each lot is equipped with gas, power, and water to the lot line, making it easy to connect utilities as you build your new home. For the communal septic system, a 2 stage Tank Effluent Pump system is required, please see attached documents. Residents can enjoy a beautifully landscaped communal recreation conservation area featuring a serene pond, perfect for relaxation or recreational activities. Come explore the peace, comfort, and convenience of West Country living. Diamond Willows Estates, where country living meets urban convenience in the foothills of the Rocky Mountains!

## **Community Information**

Address 127 Meadow Ponds Drive

Land

Subdivision N/A

City **Rural Clearwater County** 

County Clearwater County

**Province** Alberta

Postal Code **T4T 1A7** 