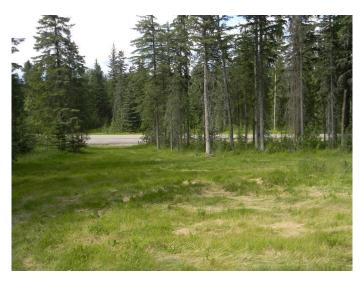

# \$172,200 - 127 Meadow Ponds Drive, Rural Clearwater County

MLS® #A1021050

\$172,200

0 Bedroom, 0.00 Bathroom, Land on 1.02 Acres

N/A, Rural Clearwater County, Alberta

Discover the perfect blend of tranquility and convenience in our stunning subdivision of acreages, Diamond Willow Estates, located just outside of the growing community of Rocky Mountain House. This exclusive development offers a unique opportunity to own a piece of paradise, ideal for those seeking space and serenity. Situated minutes away from Rocky, residents will appreciate the proximity to local amenities including shopping, dining, schools, and healthcare facilities with pavement to your driveway. The location combines rural charm with urban accessibility, making it an ideal choice for families and individuals alike. Lot 7, 127 Meadow Ponds Drive is thoughtfully designed to provide flexibility for various home designs and outdoor activities on 1.02 acres of open front and treed backyard. Each lot is equipped with gas, power, and water to the lot line, making it easy to connect utilities as you build your new home. For the communal septic system, a 2 stage Tank Effluent Pump system is required, please see attached documents. Residents can enjoy a beautifully landscaped communal recreation conservation area featuring a serene pond, perfect for relaxation or recreational activities. Come explore the peace, comfort, and convenience of West Country living. Diamond Willows Estates, where country living meets urban convenience in the foothills of the Rocky Mountains!