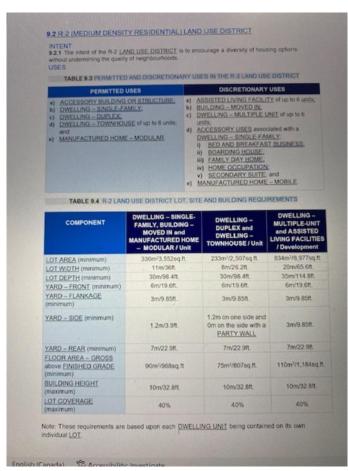

#### \$42,750

0 Bedroom, 0.00 Bathroom, Land on 0.11 Acres

NONE, High Level, Alberta

There are so many reasons why this may be the perfect location for your new home. LOCATION, LOCATION, LOCATION!!!
Close to the hospital, shopping, the Toy Lending Library and then there's the price?
This neighborhood is zoned R-2 which means manufactured and modular homes, an economical alternative to stick built homes, are permitted uses. DEVELOPERS?? An awesome location to build revenue properties.

### **Additional Information**

Date Listed October 19th, 2020

Days on Market 1643

Zoning Residential