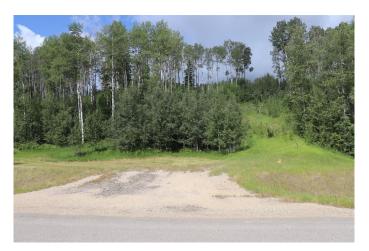

## \$109,000

0 Bedroom, 0.00 Bathroom, Land on 4.10 Acres

NONE, Rural Yellowhead County, Alberta

Private subdivision with paved roads. Gated Community. The lot includes underground services to the property line. This consists of power, gas, telephone and high speed internet. Property owners are responsible for there own well and septic system.