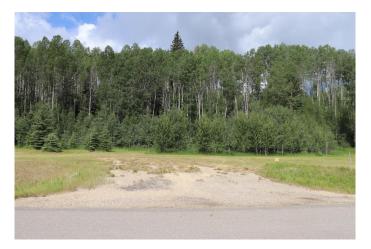

### \$119,000

0 Bedroom, 0.00 Bathroom, Land on 2.89 Acres

NONE, Rural Yellowhead County, Alberta

Gated Community. Private subdivision located about 2 miles east of Edson. Property includes underground services to property line which consists of power, gas, telephone and high speed internet. Property owners are responsible for septic and well.