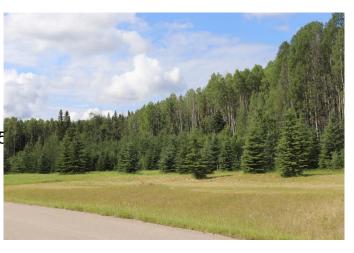

### \$119,000

0 Bedroom, 0.00 Bathroom, Land on 2.89 Acres

NONE, Rural Yellowhead County, Alberta

Gated Community. Private subdivision located about 2 miles east of Edson. Property includes underground services to property line which consists of power, gas, telephone and high speed internet. Property owners are responsible for septic and well.