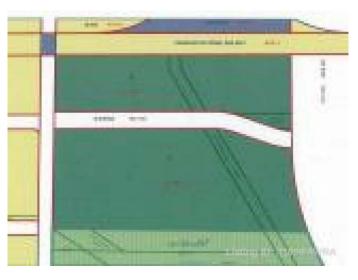

#### \$1,003,500

0 Bedroom, 0.00 Bathroom, Commercial on 6.69 Acres

NONE, Whitecourt, Alberta

Prime downtown location for a strip mall or gas/food outlet, motel or car dealership Across the road, is additional 11.21 acres as part of the title. reference to additional listing. 4933 B Dahl dr.A1143535