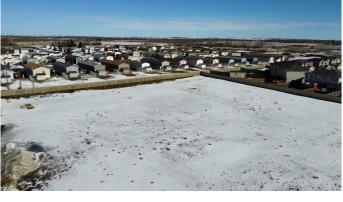

### \$1,300,000

0 Bedroom, 0.00 Bathroom, Land on 3.11 Acres

Crystal Landing, Grande Prairie, Alberta

Vacant land in Crystal Landing!!! This 3.11 acres is a multi-family site and zoned RM. Kids park to the right of property and in a family neighborhood. All inquiries pls contact Jason Scott!!

#### **Essential Information**

| MLS® #    | A1194189         |
|-----------|------------------|
| Price     | \$1,300,000      |
| Bathrooms | 0.00             |
| Acres     | 3.11             |
| Туре      | Land             |
| Sub-Type  | Residential Land |
| Status    | Active           |

## **Community Information**

| Address     | 10255 86 Street |
|-------------|-----------------|
| Subdivision | Crystal Landing |
| City        | Grande Prairie  |
| County      | Grande Prairie  |
| Province    | Alberta         |
| Postal Code | T8X 0B5         |