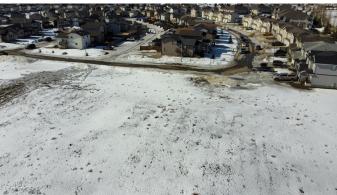

### \$1,300,000

0 Bedroom, 0.00 Bathroom, Land on 3.11 Acres

Crystal Landing, Grande Prairie, Alberta

Vacant land in Crystal Landing!!! This 3.11 acres is a multi-family site and zoned RM. Kids park to the right of property and in a family neighborhood. All inquiries pls contact Jason Scott!!

#### **Essential Information**

| MLS® #    | A1194189         |
|-----------|------------------|
| Price     | \$1,300,000      |
| Bathrooms | 0.00             |
| Acres     | 3.11             |
| Туре      | Land             |
| Sub-Type  | Residential Land |
| Status    | Active           |

## **Community Information**

| Address     | 10255 86 Street |
|-------------|-----------------|
| Subdivision | Crystal Landing |
| City        | Grande Prairie  |
| County      | Grande Prairie  |
| Province    | Alberta         |
| Postal Code | T8X 0B5         |