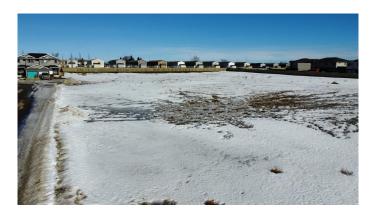

### \$1,300,000

0 Bedroom, 0.00 Bathroom, Land on 3.11 Acres

Crystal Landing, Grande Prairie, Alberta

Vacant land in Crystal Landing!!! This 3.11 acres is a multi-family site and zoned RM. Kids park to the right of property and in a family neighborhood. All inquiries pls contact Jason Scott!!

#### **Essential Information**

| MLS® #    | A1194189         |
|-----------|------------------|
| Price     | \$1,300,000      |
| Bathrooms | 0.00             |
| Acres     | 3.11             |
| Туре      | Land             |
| Sub-Type  | Residential Land |
| Status    | Active           |

## **Community Information**

| Address     | 10255 86 Street |
|-------------|-----------------|
| Subdivision | Crystal Landing |
| City        | Grande Prairie  |
| County      | Grande Prairie  |
| Province    | Alberta         |
| Postal Code | T8X 0B5         |