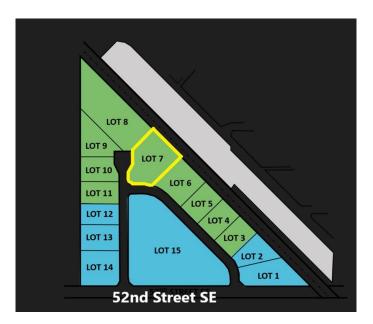

# \$1,848,750 - 5236 28 Avenue Se, Calgary

MLS® #A1255956

## \$1,848,750

0 Bedroom, 0.00 Bathroom, Land on 2.55 Acres

Forest Lawn Industrial, Calgary, Alberta

New Industrial land subdivision, all lots will be part of a bareland condo development

## **Community Information**

Address 5236 28 Avenue Se Subdivision Forest Lawn Industrial

City Calgary
County Calgary
Province Alberta
Postal Code T2B 1N3