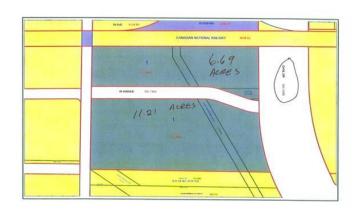

#### \$2,685,000

0 Bedroom, 0.00 Bathroom, Land on 17.89 Acres

NONE, Whitecourt, Alberta

Prime downtown location with highway exposure. Dahl Drive and 49 Ave. Ideal for a strip mall, grocery chain, fast food, Motel service station or car dealership. Serviced to west end of property.

### **Essential Information**

MLS® # A1259191

Price \$2,685,000

Bathrooms 0.00

Acres 17.89

Type Land

Sub-Type Commercial Land

Status Active