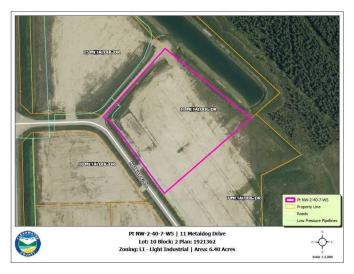

## \$352,000

0 Bedroom, 0.00 Bathroom, Land on 6.40 Acres

Metaldog Industrial Park, Rural Clearwater County, Alberta

- 11 METALDOG DRIVE 6.4 ACRES -Metaldog Industrial Subdivision is located minutes northeast of Rocky Mountain House on Airport Road, situated on a ban-free road, and located within a mile of Alberta's High Load Corridor. Zoned LIGHT INDUSTRIAL DISTRICT "Ll― Metaldog Industrial Subdivision is 1 of the newest industrial subdivisions within Clearwater County (has been used for a pipe laydown yard for the past couple of years). All bare lots are serviced with power and natural gas to property lines, and all roads within the subdivision are paved, (Note: private well & sewer systems will need to be installed at the purchaser's expense to suit individual requirements). Firepond is located within the subdivision. Prime location to establish, and grow your business. Immediate possession is available. The general purpose of this district is to accommodate and regulate small to medium-scale industrial operations, note a security suite as part of the main building is permitted as a discretionary use (this allows for an owner/operator or staff to live onsite for security purposes, and is at the discretion of the development officer). No development timeframes. Parcel sizes available range in size from 3.83 acres - 8.01 acres and are NEWLY priced. Make your mark in CENTRAL ALBERTA! (GST is applicable)

# **Community Information**

Address 11 Metaldog Drive

Subdivision Metaldog Industrial Park
City Rural Clearwater County

County Clearwater County

Province Alberta
Postal Code T4T 2A2

### **Additional Information**

Date Listed September 22nd, 2022

Days on Market 938

Zoning LIGHT INDUSTRIAL