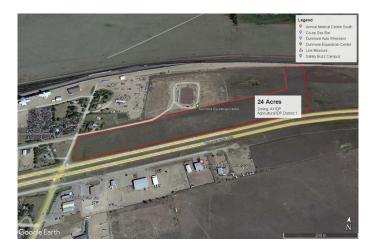

#### \$1,745,000

0 Bedroom, 0.00 Bathroom, Land on 24.00 Acres

Dunmore Industrial, Dunmore, Alberta

24 Acres in the hamlet of Dunmore with #1 highway frontage across highway from the Co -op gas bar and bulk fuel card lock. Raw land ready for development with high traffic exposure.