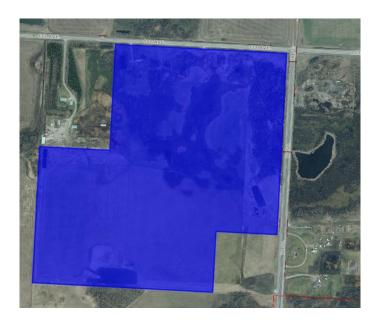

# \$1,850,000 - 54027 Highway 670, Grande Prairie

MLS® #A2021004

#### \$1,850,000

0 Bedroom, 0.00 Bathroom, Land on 127.01 Acres

NONE, Grande Prairie, Alberta

Amazing quarter section of land with great development potential. Located on the corner of 132 St

and Range Road 54 within the city limits of Grande Prairie. It's situated just one quarter North of

Carriage Lane Estates. This piece has been in the family for generations and is strategically positioned for future development in the area. This is a must see.