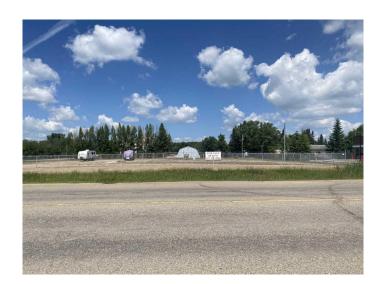

### \$795,000

0 Bedroom, 0.00 Bathroom, Land on 1.48 Acres

NONE, Wainwright, Alberta

This land is ready for development. It is 1.48 acres of fenced, commercial, land in a prime business area on the north side of Highway 14 in Wainwright. Features include road access from 4 sides and utility services to the property.