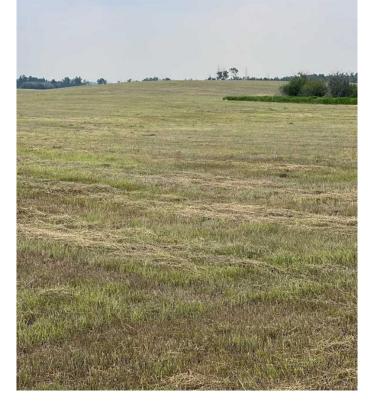

## \$600,000

0 Bedroom, 0.00 Bathroom, Agri-Business on 318.00 Acres

NONE, Rycroft, Alberta

Half section of land is located about 12 miles NE of Rycroft. 200+/- Acres open and the balance is bush and creek. Current use is hay and pasture. There is 1 quarter adjoining and 3 quarters across the road that are also currently for sale. There is a D.U. Conservation easement registered on title, document available on request. Please notify us before you go to view, don't drive on the land without permission.