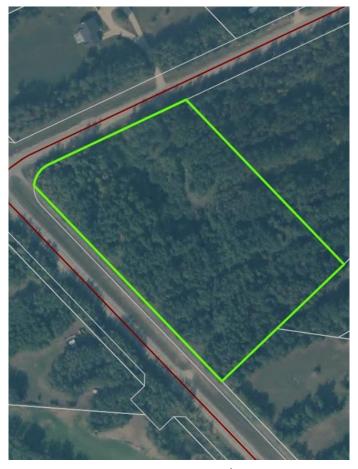

### \$299,999

0 Bedroom, 0.00 Bathroom, Land on 5.54 Acres

NONE, Lac La Biche County, Alberta

Lakeview Estates 5.54 acre fully serviced lot. This is a rare property being one of the largest serviced properties in Lakeview estates.

Across from the Lac La Biche Golf Club . 5 minutes from lac La Biche schools and shopping and one minute from the Lake.

Walking trails and boat launch close by as well as back country lake, quadding and hunting grounds minutes from your front door. Sale price is subject to GST .