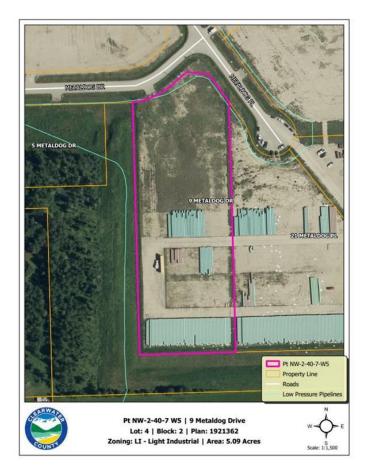

### \$305,400

0 Bedroom, 0.00 Bathroom, Land on 5.09 Acres

Metaldog Industrial Park, Rural Clearwater County, Alberta

9 METALDOG DRIVE 5.09 ACRES - Metaldog Industrial Subdivision is located minutes northeast of Rocky Mountain House on Airport Road, situated on a ban-free road, and located within a mile of Alberta's High Load Corridor. Zoned LIGHT INDUSTRIAL DISTRICT "Ll― Metaldog Industrial Subdivision is 1 of the newest industrial subdivisions within Clearwater County (has been used for a pipe laydown yard for the past couple of years). All bare lots are serviced with 3 PHASE power and natural gas to property lines, and all roads within the subdivision are paved, (Note: private well & sewer systems will need to be installed at the purchaser's expense to suit individual requirements). Firepond is located within the subdivision. Prime location to establish, and grow your business. Immediate possession is available. The general purpose of this district is to accommodate and regulate small to medium-scale industrial operations, note a security suite as part of the main building is permitted as a discretionary use (this allows for an owner/operator or staff to live onsite for security purposes, and is at the discretion of the development officer). No development timeframes. Make your mark in CENTRAL ALBERTA! Multiple lots available for sale, parcel sizes between 3.83 acres -8.72 acres (GST is applicable)

## **Community Information**

Address 9 Metaldog Drive

Subdivision Metaldog Industrial Park

City Rural Clearwater County

County Clearwater County

Province Alberta

Postal Code T4T 2A2

#### **Additional Information**

Date Listed October 25th, 2023

Days on Market 537

Zoning LIGHT INDUSTRIAL