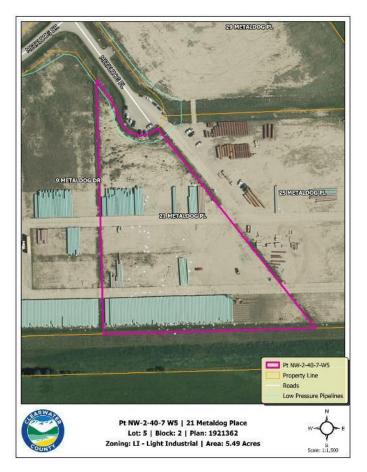

## \$329,400

0 Bedroom, 0.00 Bathroom, Land on 5.49 Acres

Metaldog Industrial Park, Rural Clearwater County, Alberta

21 METALDOG PLACE 5.49 ACRES -Metaldog Industrial Subdivision is located minutes northeast of Rocky Mountain House on Airport Road, situated on a ban-free road, and located within a mile of Alberta's High Load Corridor. Zoned LIGHT INDUSTRIAL DISTRICT "Ll― Metaldog Industrial Subdivision is 1 of the newest industrial subdivisions within Clearwater County (has been used for a pipe laydown yard for the past couple of years). All bare lots are serviced with 3 PHASE power and natural gas to property lines, and all roads within the subdivision are paved, (Note: private well & sewer systems will need to be installed at the purchaser's expense to suit individual requirements). Firepond is located within the subdivision. Prime location to establish, and grow your business. Immediate possession is available. The general purpose of this district is to accommodate and regulate small to medium-scale industrial operations, note a security suite as part of the main building is permitted as a discretionary use (this allows for an owner/operator or staff to live onsite for security purposes, and is at the discretion of the development officer). No development timeframes. Make your mark in CENTRAL ALBERTA! Multiple lots available for sale, parcel sizes between 3.83 acres - 8.72 acres (GST is applicable)

### **Essential Information**

MLS® # A2090702 Price \$329,400

Bathrooms 0.00
Acres 5.49
Type Land

Sub-Type Industrial Land

Status Active

# **Community Information**

Address 21 Metaldog Place

Subdivision Metaldog Industrial Park
City Rural Clearwater County

County Clearwater County

Province Alberta
Postal Code T4T 2A2

### **Additional Information**

Date Listed October 25th, 2023

Days on Market 537

Zoning LIGHT INDUSTRIAL