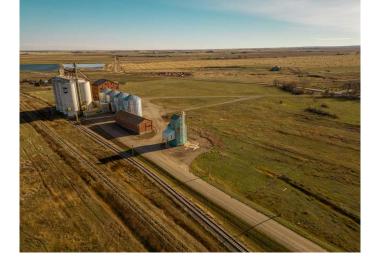

#### \$70,000

0 Bedroom, 0.00 Bathroom, Agri-Business on 0.45 Acres

NONE, Raymond, Alberta

Decomissioned Bulk Fertilizer Warehouse on .45 acre. Zoned Urban Fringe Industrial To be sold " as is" Open to all offers