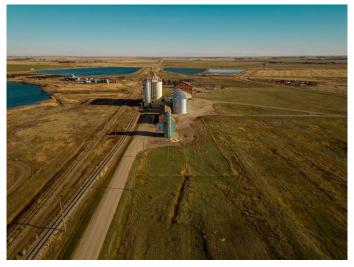

#### \$70,000

0 Bedroom, 0.00 Bathroom, Agri-Business on 0.45 Acres

NONE, Raymond, Alberta

Decomissioned Bulk Fertilizer Warehouse on .45 acre. Zoned Urban Fringe Industrial To be sold " as is" Open to all offers