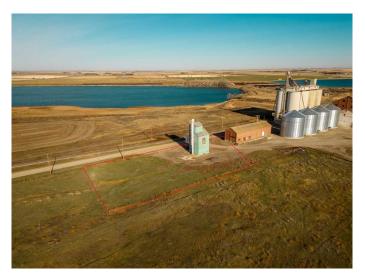

#### \$70,000

0 Bedroom, 0.00 Bathroom, Commercial on 0.45 Acres

NONE, Raymond, Alberta

Decommissioned Bulk Fertilizer Storage warehouse- to be sold "as is" Zoned Urban Fringe Industrial

Built in 1996

#### **Essential Information**

MLS® # A2091198 Price \$70,000

Bathrooms 0.00 Acres 0.45 Year Built 1996

Type Commercial Sub-Type Mixed Use

Status Active

#### **Additional Information**

Date Listed November 2nd, 2023

Days on Market 534

Zoning Urban Fringe Industrial