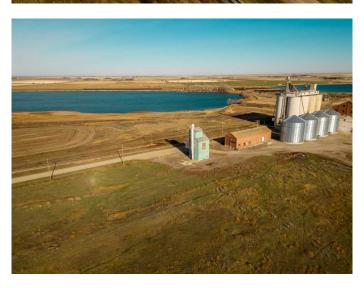

#### \$70,000

0 Bedroom, 0.00 Bathroom, Commercial on 0.45 Acres

NONE, Raymond, Alberta

Decommissioned Bulk Fertilizer Storage warehouse- to be sold "as is" Zoned Urban Fringe Industrial

Built in 1996

#### **Essential Information**

MLS® # A2091198 Price \$70,000

Bathrooms 0.00 Acres 0.45 Year Built 1996

Type Commercial Sub-Type Mixed Use

Status Active

#### **Additional Information**

Date Listed November 2nd, 2023

Days on Market 534

Zoning Urban Fringe Industrial