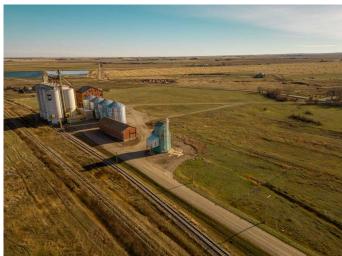

#### \$70,000

0 Bedroom, 0.00 Bathroom, Commercial on 0.45 Acres

NONE, Raymond, Alberta

Decommissioned Bulk Fertilizer Storage warehouse- to be sold "as is" Zoned Urban Fringe Industrial

Built in 1996

#### **Essential Information**

MLS® # A2091198 Price \$70,000

Bathrooms 0.00 Acres 0.45 Year Built 1996

Type Commercial Sub-Type Mixed Use

Status Active

#### **Additional Information**

Date Listed November 2nd, 2023

Days on Market 534

Zoning Urban Fringe Industrial