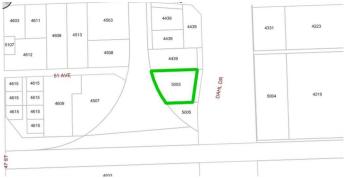

## \$99,000 - Unit 2, 5005 Dahl Drive, Whitecourt

MLS® #A2091867

## **Community Information**

Address Unit 2, 5005 Dahl Drive

Subdivision NONE

City Whitecourt

County Woodlands County

Province Alberta
Postal Code T7S 1X6