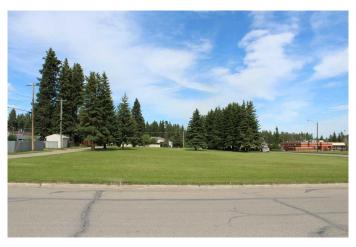

### \$750,000

0 Bedroom, 0.00 Bathroom, Commercial on 1.61 Acres

NONE, Edson, Alberta

10 town lots. 3 titles. Excellent location for a Development. Zoned R3. Zoning approved for Apartments and Multi Residential Development, . Across the street from Tim Hortons and Wendy's Restaurant and a Gas Station with Convenience Store.