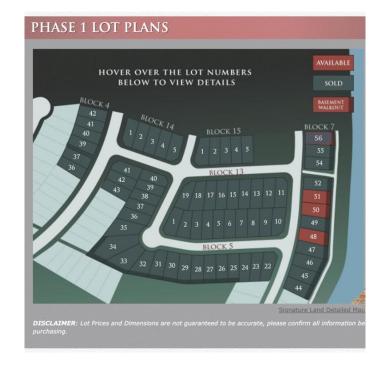

#### \$125,999

0 Bedroom, 0.00 Bathroom, Land on 0.11 Acres

Signature Falls, Grande Prairie, Alberta

Welcome home to Signature Falls! Community and family oriented lots located near a park, walking trails and schools. Build your dream home here! Plenty of lots to choose from. Call your Realtor today to find out more!

## **Essential Information**

MLS® # A2095371 Price \$125,999

Bathrooms 0.00 Acres 0.11 Type Land

Sub-Type Residential Land

Status Active

Address 8558 72 Avenue
Subdivision Signature Falls
City Grande Prairie
County Grande Prairie