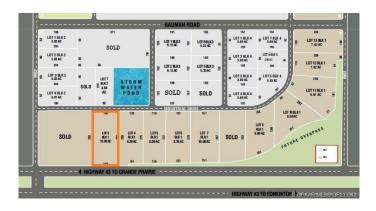

## \$2,500,000

0 Bedroom, 0.00 Bathroom, Land on 9.98 Acres

Hawker Industrial Park, Rural Grande Prairie No. 1, County of, Alberta

This 10.00 acre lot is Highway 43 frontage zoned RM4 which includes, Atco power, gas, Aquatera water and Telus high-speed to the lot line. Hawker Industrial Park is located across Highway 43 from Ritchie Bros. and is a highly visible location.

#### **Community Information**

| Address     | 75, 722040 Range Road 51              |
|-------------|---------------------------------------|
| Subdivision | Hawker Industrial Park                |
| City        | Rural Grande Prairie No. 1, County of |
| County      | Grande Prairie No. 1, County of       |
| Province    | Alberta                               |
| Postal Code | T8X 4J3                               |