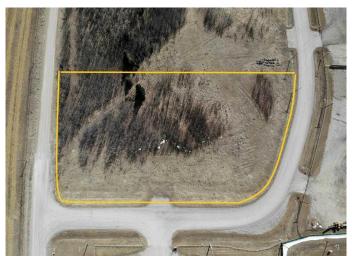

#### \$129,000

0 Bedroom, 0.00 Bathroom, Land on 2.65 Acres

NONE, Rural Mountain View County, Alberta

Great location for your new business venture. 2.65 acres in the Cowboy Trail Business Park. Excellent access from either Hwy 22 or Hwy 27. Great corner lot.