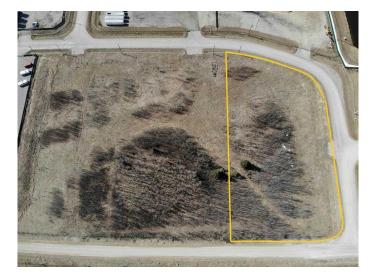

#### \$129,000

0 Bedroom, 0.00 Bathroom, Land on 2.65 Acres

NONE, Rural Mountain View County, Alberta

Great location for your new business venture. 2.65 acres in the Cowboy Trail Business Park. Excellent access from either Hwy 22 or Hwy 27. Great corner lot.