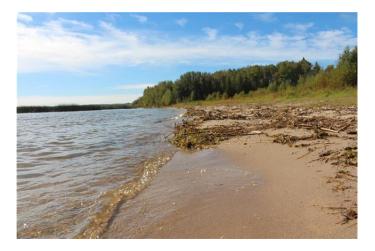

This LAKEFRONT is just 2.5 hours from Fort McMurray or 2 hours drive north of Edmonton. With unobstructed views and lakefront access to a white sandy beach, this is the place you are going to want to spend your summer days. This .59acre lot has gas and power at the property line. GST Applicable.

#### Amenities

| Utilities     | Electricity at Lot Line, Natural Gas at Lot Line |
|---------------|--------------------------------------------------|
| Is Waterfront | Yes                                              |
| Waterfront    | Waterfront                                       |
| Exterior      |                                                  |

Lot Description Brush, Greenbelt, Level, Waterfront