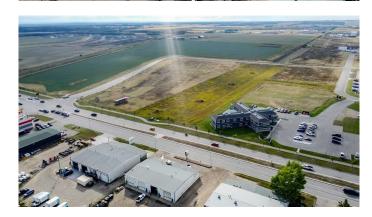

### \$1,040,000

0 Bedroom, 0.00 Bathroom, Land on 2.60 Acres

Urban Rail Business Park, Grande Prairie, Alberta

BUILD HERE! A high-visibility strip mall, a service station, a car wash, an industrial Business centre, a restaurant, a recreation centre, an oilfield business, a warehouse, and many other businesses go here! Just 500 meters away from the nearest fire hall (great for insurance), Urban Rail Business Park is located on Costco's road (116 Street) on a major four-lane artery. It has unparalleled access to both Hwy 43 and Hwy 40. Vendors and customers are across the road in Richmond Industrial Park. If high exposure, easy access, and nearby amenities, communities, vendors, and customers are valuable to your bottom line, Grande Prairie's Urban Rail Business Park could be the perfect fit for you. - Developer offering build-to-suit - you could be in your new location in less than a year! Flexible zoning for commercial/industrial options and flexible lot configuration. Lots range in price from \$400K to \$550K per acre Railway spurs possibilities on lots next to the railroad. (lots 5-9 are not titled which allows extra flexibility for lot sizes and configuration and adds only a short time for the titling process â€" developer ready to pull the trigger).