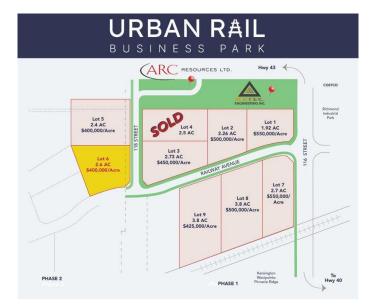

### \$1,040,000

0 Bedroom, 0.00 Bathroom, Land on 2.60 Acres

Urban Rail Business Park, Grande Prairie, Alberta

BUILD HERE! A high-visibility strip mall, a service station, a car wash, an industrial Business centre, a restaurant, a recreation centre, an oilfield business, a warehouse, and many other businesses go here! Just 500 meters away from the nearest fire hall (great for insurance), Urban Rail Business Park is located on Costco's road (116 Street) on a major four-lane artery. It has unparalleled access to both Hwy 43 and Hwy 40. Vendors and customers are across the road in Richmond Industrial Park. If high exposure, easy access, and nearby amenities, communities, vendors, and customers are valuable to your bottom line, Grande Prairie's Urban Rail Business Park could be the perfect fit for you. - Developer offering build-to-suit - you could be in your new location in less than a year! Flexible zoning for commercial/industrial options and flexible lot configuration. Lots range in price from \$400K to \$550K per acre Railway spurs possibilities on lots next to the railroad. (lots 5-9 are not titled which allows extra flexibility for lot sizes and configuration and adds only a short time for the titling process â€" developer ready to pull the trigger).

# **Community Information**

Address Na 118 Street

Subdivision Urban Rail Business Park

City Grande Prairie
County Grande Prairie

Province Alberta
Postal Code T8W 0C7