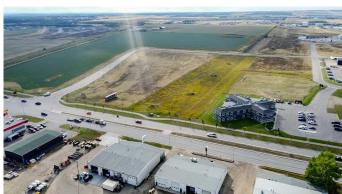

### \$1,040,000

0 Bedroom, 0.00 Bathroom, Land on 2.60 Acres

Urban Rail Business Park, Grande Prairie, Alberta

BUILD HERE! A high-visibility strip mall, a service station, a car wash, an industrial Business centre, a restaurant, a recreation centre, an oilfield business, a warehouse, and many other businesses go here! Just 500 meters away from the nearest fire hall (great for insurance), Urban Rail Business Park is located on Costco's road (116 Street) on a major four-lane artery. It has unparalleled access to both Hwy 43 and Hwy 40. Vendors and customers are across the road in Richmond Industrial Park. If high exposure, easy access, and nearby amenities, communities, vendors, and customers are valuable to your bottom line, Grande Prairie's Urban Rail Business Park could be the perfect fit for you. - Developer offering build-to-suit - you could be in your new location in less than a year! Flexible zoning for commercial/industrial options and flexible lot configuration. Lots range in price from \$400K to \$550K per acre Railway spurs possibilities on lots next to the railroad. (lots 5-9 are not titled which allows extra flexibility for lot sizes and configuration and adds only a short time for the titling process â€" developer ready to pull the trigger).