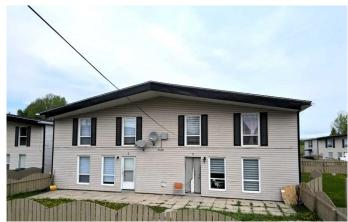

## \$565,000

0 Bedroom, 0.00 Bathroom, 3,424 sqft Multi-Family on 0.21 Acres

Edson, Edson, Alberta

INVESTORS Take a Look! \$4450 per month in Gross Revenue, tenants pay power. Profitable 4-Plex located in a family friendly neighborhood walking distance to schools, public trails, parks and shopping. Each unit is finished with a galley style kitchen, dining area, spacious livingroom. 2 -2 Bedroom, 2-3 Bedroom, 1-Bathroom, storage room, private fenced yard/patio area, and assigned parking for 1 vehicle. Common hallway to shared storage room and washer and dryer. Upgrades over the past several years include siding, windows, some paint and flooring. This building is professionally managed and maintains full occupancy year round.

Sub-Type 4 plex

Style Side by Side, 2 Storey

Status Active

### **Exterior**

Exterior Features Private Entrance, Private Yard

Lot Description Lawn, Front Yard, Low Maintenance Landscape, Landscaped

Roof Asphalt Shingle

Construction Wood Frame, Vinyl Siding

Foundation Poured Concrete