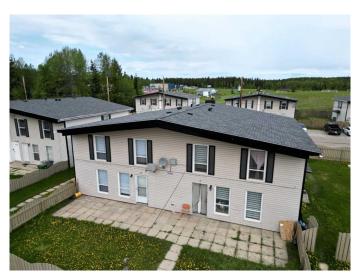

## \$565,000

0 Bedroom, 0.00 Bathroom, 3,424 sqft Multi-Family on 0.21 Acres

Edson, Edson, Alberta

INVESTORS Take a Look! \$4450 per month in Gross Revenue, tenants pay power. Profitable 4-Plex located in a family friendly neighborhood walking distance to schools, public trails, parks and shopping. Each unit is finished with a galley style kitchen, dining area, spacious livingroom. 2 -2 Bedroom, 2-3 Bedroom, 1-Bathroom, storage room, private fenced yard/patio area, and assigned parking for 1 vehicle. Common hallway to shared storage room and washer and dryer. Upgrades over the past several years include siding, windows, some paint and flooring. This building is professionally managed and maintains full occupancy year round.

Sub-Type 4 plex

Style Side by Side, 2 Storey

Status Active

### **Exterior**

Exterior Features Private Entrance, Private Yard

Lot Description Lawn, Front Yard, Low Maintenance Landscape, Landscaped

Roof Asphalt Shingle

Construction Wood Frame, Vinyl Siding

Foundation Poured Concrete