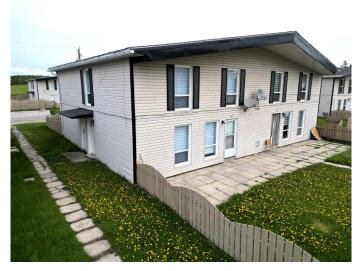

## \$565,000

0 Bedroom, 0.00 Bathroom, 3,424 sqft Multi-Family on 0.21 Acres

Edson, Edson, Alberta

INVESTORS Take a Look! \$4450 per month in Gross Revenue, tenants pay power. Profitable 4-Plex located in a family friendly neighborhood walking distance to schools, public trails, parks and shopping. Each unit is finished with a galley style kitchen, dining area, spacious livingroom. 2 -2 Bedroom, 2-3 Bedroom, 1-Bathroom, storage room, private fenced yard/patio area, and assigned parking for 1 vehicle. Common hallway to shared storage room and washer and dryer. Upgrades over the past several years include siding, windows, some paint and flooring. This building is professionally managed and maintains full occupancy year round.

Sub-Type 4 plex

Style Side by Side, 2 Storey

Status Active

### **Exterior**

Exterior Features Private Entrance, Private Yard

Lot Description Lawn, Front Yard, Low Maintenance Landscape, Landscaped

Roof Asphalt Shingle

Construction Wood Frame, Vinyl Siding

Foundation Poured Concrete