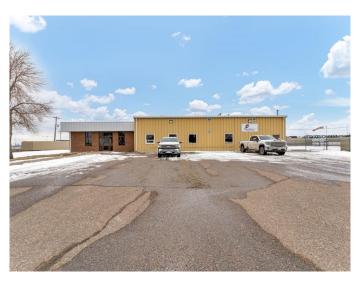

### \$1,190,000

0 Bedroom, 0.00 Bathroom, Commercial on 0.00 Acres

Redcliff Industrial, Redcliff, Alberta

Fantastic opportunity to own 3 Industrial/Storage/Office buildings with excellent tenants and leases in place. These 3 buildings are IMMACULATE in condition and come with separate titles. Each building comes with a compound area plus one of the parcels has a heated storage building complete with overhead door. Parcels are as follows: #34 Boundary: Shop space 4320sq/ft, Office space 1685sq/ft, Heated Storage Building 1680sq/ft. Lot Size 70,638sq/ft. #26 Boundary: Office Space 4000sq/ft, Shop Space 900sq/ft. Lot Size 38,796sq/ft. Total square footage of All Buildings combined is Aprox. 12,585sq/ft. Total Land Size for both parcels is Appox. 2.5 acres.