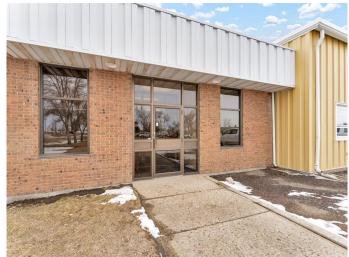

### \$1,190,000

0 Bedroom, 0.00 Bathroom, Commercial on 0.00 Acres

Redcliff Industrial, Redcliff, Alberta

Fantastic opportunity to own 3 Industrial/Storage/Office buildings with excellent tenants and leases in place. These 3 buildings are IMMACULATE in condition and come with separate titles. Each building comes with a compound area plus one of the parcels has a heated storage building complete with overhead door. Parcels are as follows: #34 Boundary: Shop space 4320sq/ft, Office space 1685sq/ft, Heated Storage Building 1680sq/ft. Lot Size 70,638sq/ft. #26 Boundary: Office Space 4000sq/ft, Shop Space 900sq/ft. Lot Size 38,796sq/ft. Total square footage of All Buildings combined is Aprox. 12,585sq/ft. Total Land Size for both parcels is Appox. 2.5 acres.