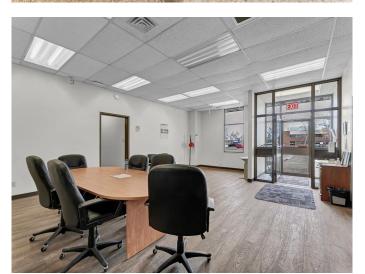

### \$1,190,000

0 Bedroom, 0.00 Bathroom, Commercial on 0.00 Acres

Redcliff Industrial, Redcliff, Alberta

Fantastic opportunity to own 3 Industrial/Storage/Office buildings with excellent tenants and leases in place. These 3 buildings are IMMACULATE in condition and come with separate titles. Each building comes with a compound area plus one of the parcels has a heated storage building complete with overhead door. Parcels are as follows: #34 Boundary: Shop space 4320sq/ft, Office space 1685sq/ft, Heated Storage Building 1680sq/ft. Lot Size 70,638sq/ft. #26 Boundary: Office Space 4000sq/ft, Shop Space 900sq/ft. Lot Size 38,796sq/ft. Total square footage of All Buildings combined is Aprox. 12,585sq/ft. Total Land Size for both parcels is Appox. 2.5 acres.