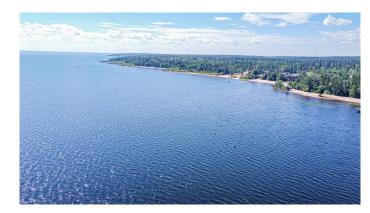

#### \$124,900

0 Bedroom, 0.00 Bathroom, Land on 0.32 Acres

Hilliard's Bay, Rural Big Lakes County, Alberta

Lot 120 at Hilliard's Bay Estates is ready to build on. The 1500-gallon sewer and water tanks are already installed and ready for use. A 100 amp panel with accessory outlets including two 30-amp receptacles are located on the south side of the lotâ€"an addition of a double-wide graveled driveway. Hilliard's Bay Estates is equivalent to a high-end family playground. Enjoy the on-site opportunities with a sports court, playgrounds, boat slips, and more. Time with your family in nature is easy here: access to the Provincial Park Trails, the 1 km of lake frontage, and a community of like-minded cottage goers. Call, email or text today to book your personalized tour of HB Estates.

## Amenities

Amenities Beach Access, Boating, Park, Recreation Facilities