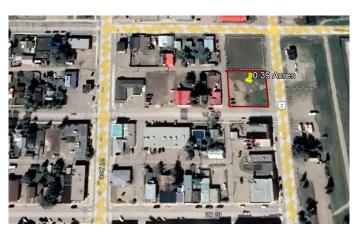

#### \$299,000

0 Bedroom, 0.00 Bathroom, Land on 0.39 Acres

NONE, Nanton, Alberta

0.39 acres± land located along 20 Avenue in Nanton. While currently zoned as Retail/General Commercial C1, this property is in the process of being redesignated to Mixed-Use Downtown District (M-DWT). Mixed-Use Downtown District (M-DWT) will allow a wider range of commercial uses within the central business area.

### **Community Information**

| Address     | 1815 To 1819 20 Avenue       |
|-------------|------------------------------|
| Subdivision | NONE                         |
| City        | Nanton                       |
| County      | Willow Creek No. 26, M.D. of |
| Province    | Alberta                      |
| Postal Code | TOL 1R0                      |
|             |                              |