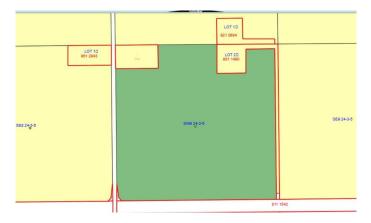

#### \$4,975,000

0 Bedroom, 0.00 Bathroom, Land on 137.24 Acres

Equestrian Estates, Rural Rocky View County, Alberta

Prime Development land fronting onto Highway 8 near River Spirit golf course. Included in the yet to be approved Elbow View ASP.

## **Community Information**

| Address     | 33130 241 Township      |
|-------------|-------------------------|
| Subdivision | Equestrian Estates      |
| City        | Rural Rocky View County |
| County      | Rocky View County       |
| Province    | Alberta                 |
| Postal Code | T3Z 2Y6                 |