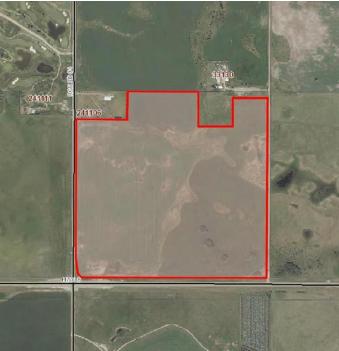

#### \$4,975,000

0 Bedroom, 0.00 Bathroom, Land on 137.24 Acres

Equestrian Estates, Rural Rocky View County, Alberta

Prime Development land fronting onto Highway 8 near River Spirit golf course. Included in the yet to be approved Elbow View ASP.

## **Community Information**

| Address     | 33130 241 Township      |
|-------------|-------------------------|
| Subdivision | Equestrian Estates      |
| City        | Rural Rocky View County |
| County      | Rocky View County       |
| Province    | Alberta                 |
| Postal Code | T3Z 2Y6                 |