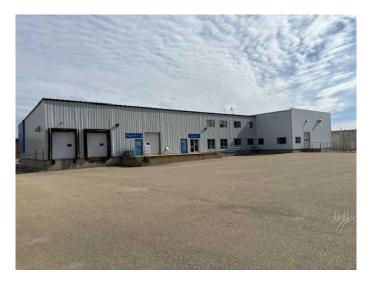

# \$2,200,000 - 4620 62 Street, Red Deer

MLS® #A2130377

#### \$2,200,000

0 Bedroom, 0.00 Bathroom, Commercial on 0.00 Acres

Riverside Light Industrial Park, Red Deer, Alberta

Great warehouse ready to go for a distribution center with dock level. Comes complete with shelving, front customer reception service counter. Mezzanine above customer service area features 3 offices, file room, staff room. Warehouse has 20 foot ceilings. Large fenced yard to accommodate semi trailers. Centrally located in Red Deer.