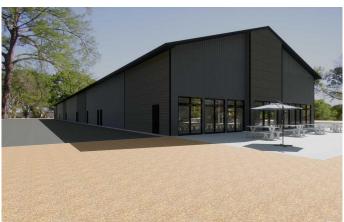

## \$302,595

0 Bedroom, 0.00 Bathroom, Commercial on 0.00 Acres

NONE, Strathmore, Alberta

Alert Investors, Businesses great property located on south side of #1 HWY in Strathmore. 2124 sqft unit and plan your build out. Zoned HWY Commercial.