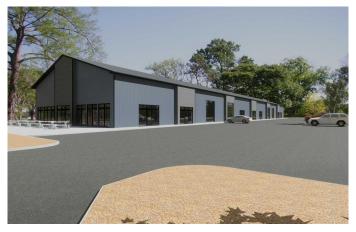

## \$302,595

0 Bedroom, 0.00 Bathroom, Commercial on 0.00 Acres

NONE, Strathmore, Alberta

Alert Investors, Businesses great property located on south side of #1 HWY in Strathmore. 2124 sqft unit and plan your build out. Zoned HWY Commercial.