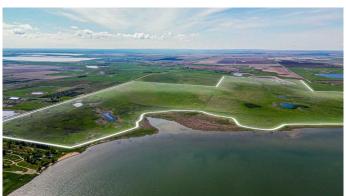

- \*Subdivided into 7 parcels.
- \*40min from Calgary, 10 from Strathmore, right off Hwy 1.
- \*Lakefront Property, with 12km of stunning shore line.
- \*Incredible views, year round water activities, camping, fishing, walking trails.
- \*Currently zoned agricultural, but within the Eagle Lake Area Structure Plan.

#### **Amenities**

Is Waterfront Yes

Waterfront Beach Front, Lake, Lake Front, Waterfront

## **Exterior**

Exterior Features None

Lot Description Meadow, Native Plants, Pasture, Private, Rolling Slope, Subdivided,

Views, Waterfront, Beach, Lake