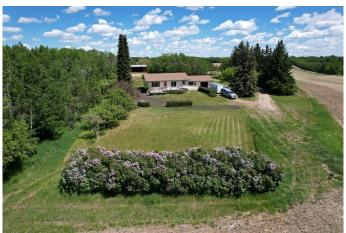

## \$1,244,999

4 Bedroom, 2.00 Bathroom, 1,299 sqft Residential on 15.94 Acres

NONE, Rural Red Deer County, Alberta

THIS LONG ADMIRED HOMESITE NOW **RESIDES ON 15.94 PREMIUM LAKE AND** TOWN VIEW ACRES. Here's your opportunity to own this ideally located acreage with stunning lake, mountain, and town views. The yard sits high above paved Hwy 20 frontage and Central Alberta's most popular tourist-recreation lake destination â€" SYLVAN LAKE. Classic 1964 farmhouse - 1.185 SF 3 bed/2 bath bungalow with partial basement development and single garage attached by breezeway accessible from the front and back yard. The home has a solid layout that could easily be renovated, updated, or moved off to make way for your DREAM HOME on this site. Tiered front deck for entertaining and taking in the incredible views. The landscaped yard has a large shelter belt with mature trees and fruit trees, large lawns and recently constructed driveway and automatic entry gate. Chain-link fenced back yard area for children or pets to safely run and play. Outbuildings include a classic hip roof barn on concrete with power, 40'x56' heated arch rib Quonset on concrete with newer rollup door and welding plug, garden shed and 32'x60' open-faced shed with enclosed end section. 2 privately owned water wells for the house and the yard. Septic has been upgraded with a brand new large capacity tank (holding tank â€" no field currently). Great location - close to golf courses, public boat launch across the road, town, schools and all that Sylvan Lake has to offer. BONUS - annual income includes