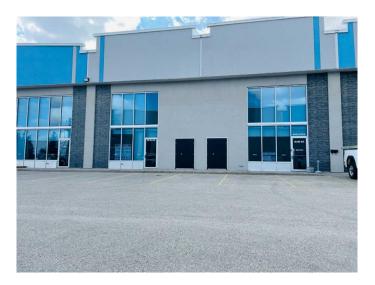

### \$649,900

0 Bedroom, 0.00 Bathroom, Commercial on 0.00 Acres

Richmond Industrial Park, Grande Prairie, Alberta

Own your own executive office space with HIGH SPEED Fibre internet and great exposure on busy 84th Avenue, near Hwy 40. Lots of additional parking available on adjacent site if needed. Setup with 12 offices, boardroom and Kitchen. Bathrooms on both levels. Priced to sell far below replacement cost. This space features 3840 Sq Ft office but could be combined with adjacent units if more space is required. Also available for lease. Owner is a Licensed REALTOR® in Alberta.

# **Community Information**

Address 302, 10920 84 Avenue Subdivision Richmond Industrial Park

City Grande Prairie
County Grande Prairie

Province Alberta
Postal Code T8V 6H2

Interior

Heating Forced Air, Natural Gas