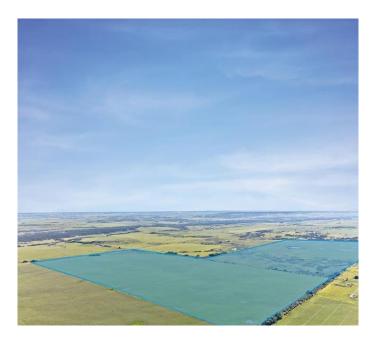

### \$10,500,000

0 Bedroom, 0.00 Bathroom, Land on 628.00 Acres

Elbow Valley, Rural Rocky View County, Alberta

West of the 5th, Range 3, Township 24, South half of Section 6 and West of the 5th, Range 4, Township 24, East half of Section 1. Large land parcel in beautiful Elbow Valley in close proximity to the City of Calgary on Highway 8. ±628 Acres in Rocky View County, Alberta