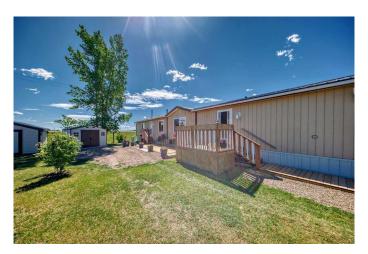

# \$225,000

3 Bedroom, 2.00 Bathroom, 1,208 sqft Residential on 0.12 Acres

NONE, Rosemary, Alberta

Visit REALTOR® website for additional information. Explore this charming 2003 mobile home nestled in Rosemary, offering 1,208 sq ft of living space on its own land. Bright and spacious, the living area is bathed in natural light, while the kitchen provides ample storage and counter space. With three bedrooms, two bathrooms, and a serene garden tub in the ensuite, this home is move-in ready. The adjacent lot is included, offering plenty of space for gardening. Located within walking distance of parks and schools, enjoy the quiet life in Rosemary with easy access to nearby amenities. Perfect as a forever home or revenue property, with two garden sheds, a workshop, and low maintenance.

#### **Essential Information**

MLS® # A2142025 Price \$225,000

Bedrooms 3

Bathrooms 2.00

Full Baths 2

Square Footage 1,208 Acres 0.12 Year Built 2003

Type Residential

Sub-Type Detached

#### **Exterior**

Exterior Features Garden, Storage

Lot Description Cleared, Garden, Irregular Lot, Low Maintenance Landscape,

Landscaped, No Neighbours Behind, Pie Shaped Lot, Street Lighting

Roof Asphalt Shingle