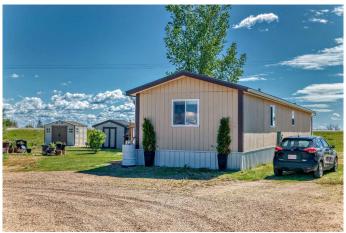

# \$225,000

3 Bedroom, 2.00 Bathroom, 1,208 sqft Residential on 0.12 Acres

NONE, Rosemary, Alberta

Visit REALTOR® website for additional information. Explore this charming 2003 mobile home nestled in Rosemary, offering 1,208 sq ft of living space on its own land. Bright and spacious, the living area is bathed in natural light, while the kitchen provides ample storage and counter space. With three bedrooms, two bathrooms, and a serene garden tub in the ensuite, this home is move-in ready. The adjacent lot is included, offering plenty of space for gardening. Located within walking distance of parks and schools, enjoy the quiet life in Rosemary with easy access to nearby amenities. Perfect as a forever home or revenue property, with two garden sheds, a workshop, and low maintenance.

## Interior

Interior Features Ceiling Fan(s), Laminate Counters, Open Floorplan, Pantry, Skylight(s),

Soaking Tub, Vaulted Ceiling(s), Walk-In Closet(s)

Appliances Dishwasher, Dryer, Freezer, Refrigerator, Range, Washer