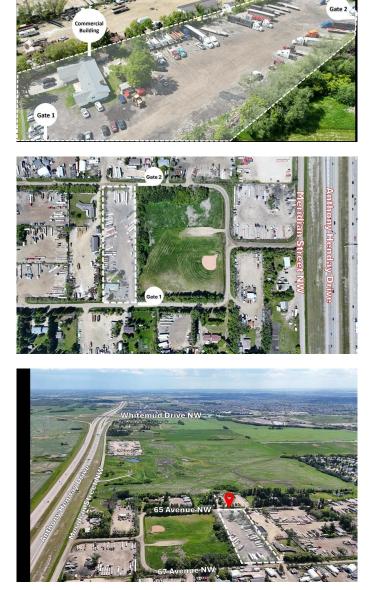

#### \$2,200,000

0 Bedroom, 0.00 Bathroom, Land on 2.99 Acres

Maple Ridge Industrial, Edmonton, Alberta

Prime Industrial Property in Maple Ridge Situated on approximately 3 acres in the Maple Ridge Industrial area, this property offers unparalleled access and convenience. The site is situated on a loop which allows two entry/exit gates, enabling efficient drive-through capabilities for seamless operations.

#### Strategic Location

• Excellent Connectivity: The property boasts easy access to major highways, including Anthony Henday Drive, Whitemud Drive, Sherwood Park Freeway, and 17 Street, facilitating smooth logistics and transportation. Versatile Garage Space

## **Community Information**

| Address     | 504 65 Avenue Nw       |
|-------------|------------------------|
| Subdivision | Maple Ridge Industrial |
| City        | Edmonton               |
| County      | Edmonton               |
| Province    | Alberta                |
| Postal Code | T6P 1S8                |