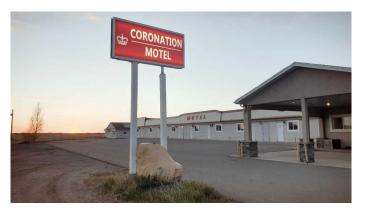

#### \$999,000

0 Bedroom, 0.00 Bathroom, Commercial on 5.55 Acres

NONE, Coronation, Alberta

40 ROOM & A SEPARATE HOUSE. OUT OF 40 ROOM, 11 KITCHENETTS. FACED ON HIGHWAY 12. EASY OPERATION. 5.5 ACERS AT THE INTERSECTION OF HIGHWAY 12 AND THE ENTRANCE OF THE TOWN. THERE IS A LOT OF POTENTIAL.