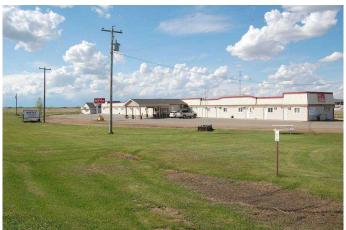

#### \$999,000

0 Bedroom, 0.00 Bathroom, Commercial on 5.55 Acres

NONE, Coronation, Alberta

40 ROOM & A SEPARATE HOUSE. OUT OF 40 ROOM, 11 KITCHENETTS. FACED ON HIGHWAY 12. EASY OPERATION. 5.5 ACERS AT THE INTERSECTION OF HIGHWAY 12 AND THE ENTRANCE OF THE TOWN. THERE IS A LOT OF POTENTIAL.