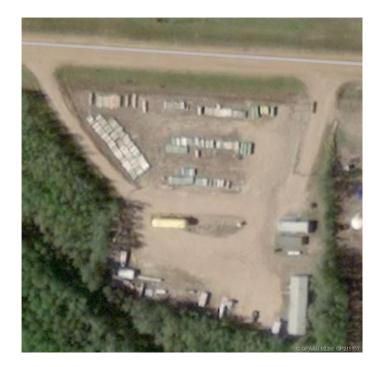

### \$190,000

0 Bedroom, 0.00 Bathroom, Commercial on 0.00 Acres

NONE, Red Earth Creek, Alberta

Great location in Red Earth Creek that offer full amenities for you future home!!! There is 4.25 acres of land with an office and mobile home on site. The property is fenced and is in a great location in the center of Red Earth. Looking to have a great location for your business??? - at this price with all this offers you wont go wrong