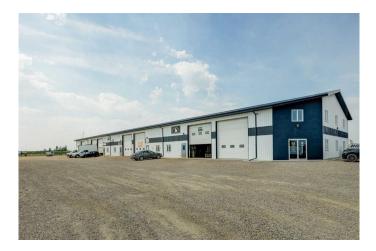

#### \$329,900

0 Bedroom, 0.00 Bathroom, Commercial on 0.06 Acres

Orchard Business Park, Strathmore, Alberta

An excellent opportunity to own your own commercial space in Orchard Business Park. At almost 2250 square feet, this bay includes a 16' overhead door with opener, two piece bathroom, 2 man doors at front and rear of bay, a floor drain and fully finished interior walls. Excellent access from the TransCanada Highway. Call your Realtor today to book a viewing and start planning!