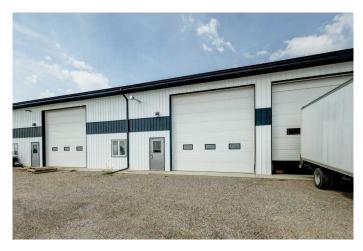

#### \$329,900

0 Bedroom, 0.00 Bathroom, Commercial on 0.06 Acres

Orchard Business Park, Strathmore, Alberta

An excellent opportunity to own your own commercial space in Orchard Business Park. At almost 2250 square feet, this bay includes a 16' overhead door with opener, two piece bathroom, 2 man doors at front and rear of bay, a floor drain and fully finished interior walls. Excellent access from the TransCanada Highway. Call your Realtor today to book a viewing and start planning!