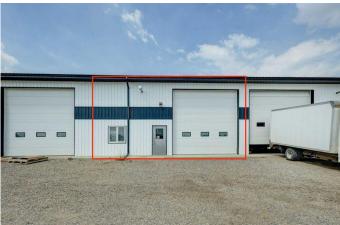

#### \$329,900

0 Bedroom, 0.00 Bathroom, Commercial on 0.06 Acres

Orchard Business Park, Strathmore, Alberta

An excellent opportunity to own your own commercial space in Orchard Business Park. At almost 2250 square feet, this bay includes a 16' overhead door with opener, two piece bathroom, 2 man doors at front and rear of bay, a floor drain and fully finished interior walls. Excellent access from the TransCanada Highway. Call your Realtor today to book a viewing and start planning!