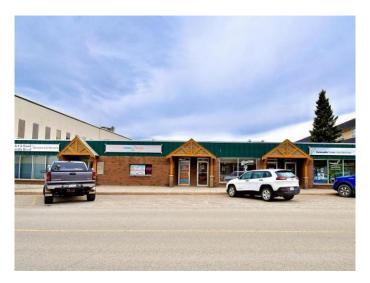

# \$1,001,085 - 213-219 Pembina Avenue, Hinton

MLS® #A2153569

### \$1,001,085

0 Bedroom, 0.00 Bathroom, Commercial on 0.32 Acres

Mountain View, Hinton, Alberta

Commercial office/retail space. Located in a very nice commercial area in Hinton, AB. Most tenants are long term. Located in shopping centre, 1 block off highway 16 east bound, 1 hour east of Jasper National Park. Close to shopping, medical, school & residential areas. This building has been very well maintained. Most of the tenants are long term and are a mix of office/service industry/institutional. Great investment property. Public parking in both front and back of the building.

#### **Essential Information**

MLS® # A2153569 Price \$1,001,085

Bathrooms 0.00 Acres 0.32 Year Built 1971

Type Commercial

Sub-Type Office Status Active

## **Community Information**

Address 213-219 Pembina Avenue

Subdivision Mountain View

City Hinton

County Yellowhead County

Province Alberta
Postal Code T7V 2B3