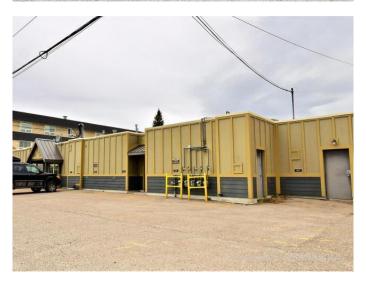

### \$1,001,085

0 Bedroom, 0.00 Bathroom, Commercial on 0.32 Acres

Mountain View, Hinton, Alberta

Commercial office/retail space. Located in a very nice commercial area in Hinton, AB. Most tenants are long term. Located in shopping centre, 1 block off highway 16 east bound, 1 hour east of Jasper National Park. Close to shopping, medical, school & residential areas. This building has been very well maintained. Most of the tenants are long term and are a mix of office/service industry/institutional. Great investment property. Public parking in both front and back of the building.

#### **Exterior**

Roof Flat

Construction Brick, Mixed