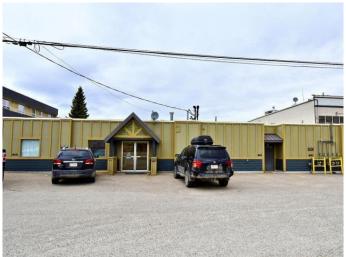

### \$1,001,085

0 Bedroom, 0.00 Bathroom, Commercial on 0.32 Acres

Mountain View, Hinton, Alberta

Commercial office/retail space. Located in a very nice commercial area in Hinton, AB. Most tenants are long term. Located in shopping centre, 1 block off highway 16 east bound, 1 hour east of Jasper National Park. Close to shopping, medical, school & residential areas. This building has been very well maintained. Most of the tenants are long term and are a mix of office/service industry/institutional. Great investment property. Public parking in both front and back of the building.

#### **Exterior**

Roof Flat

Construction Brick, Mixed