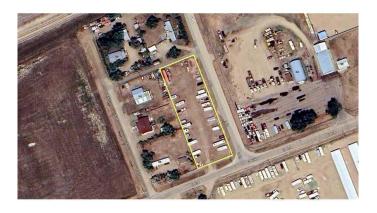

#### \$350,000

0 Bedroom, 0.00 Bathroom, Commercial on 0.90 Acres

NONE, Dunmore, Alberta

Walk-in And become a business owner!! Commercial lot in Dunmore AB currently being used as RV storage rental space. 40 stalls occupied, permitted to expand to 50. Close to the Trans Canada Hwy. Security system installed. Title insurance offer in lieu of Real Property Report. Call for information.

## **Community Information**

| Address     | 311 2 Avenue   |
|-------------|----------------|
| Subdivision | NONE           |
| City        | Dunmore        |
| County      | Cypress County |
| Province    | Alberta        |
| Postal Code | T1B 0K3        |