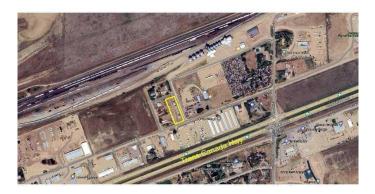

#### \$350,000

0 Bedroom, 0.00 Bathroom, Commercial on 0.90 Acres

NONE, Dunmore, Alberta

Walk-in And become a business owner!! Commercial lot in Dunmore AB currently being used as RV storage rental space. 40 stalls occupied, permitted to expand to 50. Close to the Trans Canada Hwy. Security system installed. Title insurance offer in lieu of Real Property Report. Call for information.

## **Community Information**

| Address     | 311 2 Avenue   |
|-------------|----------------|
| Subdivision | NONE           |
| City        | Dunmore        |
| County      | Cypress County |
| Province    | Alberta        |
| Postal Code | T1B 0K3        |