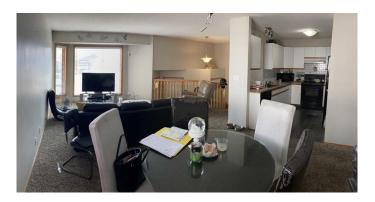

# \$324,900

3 Bedroom, 2.00 Bathroom, 1,087 sqft Residential on 0.08 Acres

N/A, Sylvan Lake, Alberta

IS IT TIME TO PURCHASE YOUR NEXT REVENUE PROPERTTY OR FOR A FIRST TIME HOME BUYER! Leased until May 31 of 2025. Currently renting for \$1,450.00 per month plus utilities) 3 bedroom 2 bathroom 1/2 duplex is ready to add to your portfolio. Future development in the as of now unfinished basement. Front attached garage and a new driveway 3 years ago. Fully landscaped and backing on to a green space. New shingles March 25 2025 as well as a new HWT. New garage door March 2020, new washer Feb 2020 and furnace new 2016.

#### Interior

Interior Features Walk-In Closet(s)

Appliances Dishwasher, Range Hood, Refrigerator, Washer/Dryer, Stove(s)

Heating Forced Air, Natural Gas

Cooling None
Has Basement Yes

Basement Full, Unfinished