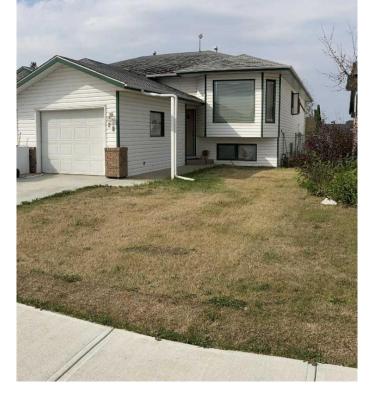

# \$324,900 - 28 Wildrose Drive, Sylvan Lake

MLS® #A2157200

# \$324,900

3 Bedroom, 2.00 Bathroom, 1,087 sqft Residential on 0.08 Acres

N/A, Sylvan Lake, Alberta

IS IT TIME TO PURCHASE YOUR NEXT REVENUE PROPERTTY OR FOR A FIRST TIME HOME BUYER! Leased until May 31 of 2025. Currently renting for \$1,450.00 per month plus utilities) 3 bedroom 2 bathroom 1/2 duplex is ready to add to your portfolio. Future development in the as of now unfinished basement. Front attached garage and a new driveway 3 years ago. Fully landscaped and backing on to a green space. New shingles March 25 2025 as well as a new HWT. New garage door March 2020, new washer Feb 2020 and furnace new 2016.

#### **Exterior**

Exterior Features None

Lot Description Landscaped, Level, Rectangular Lot

Roof Asphalt Shingle

Construction Concrete, Vinyl Siding, Wood Frame

Foundation Poured Concrete