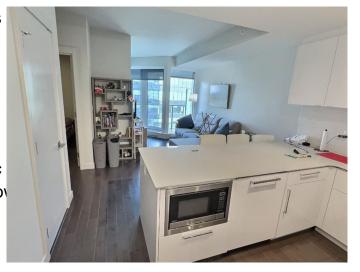

# \$388,888

1 Bedroom, 1.00 Bathroom, 545 sqft Residential on 0.00 Acres

Downtown\_EDMO, Edmonton, Alberta

Experience luxury living at its finest in this stunning 1 bedroom + Den, 1 bathroom condo located on the 30th floor of the prestigious JW Marriott in downtown Edmonton! With 545 square feet of sophisticated space, this residence offers unparalleled elegance and breathtaking views of the city skyline and the River Valley. The condo boasts the highest quality finishes, including quartz countertops, sleek ceramic tile, and hardwood floors, all meticulously crafted to create a refined living experience. The modern kitchen is equipped with top-of-the-line appliances, including a 4-piece stove top, hood fan, microwave, and oven, making it perfect for the discerning home chef. The open-concept living area is bathed in natural light, offering a warm and inviting atmosphere, while the private balcony provides a serene retreat where you can enjoy panoramic views of downtown Edmonton and the River Valley. As a resident of the JW Marriott, you'll enjoy access to world-class amenities such as 24/7 concierge service and security, unlimited access to the Marriott Archetype Gym, a luxurious swimming pool and spa, an exclusive billiards room, and a lounge. The building also features a patio with BBQs, loungers, and glass fire pits, perfect for socializing or relaxing outdoors. The condo includes heated underground parking and a secure, ensuring ample space for your belongings. Located in the heart of Edmonton, the JW Marriott Hotel offers unparalleled access to the city's best dining, shopping, and