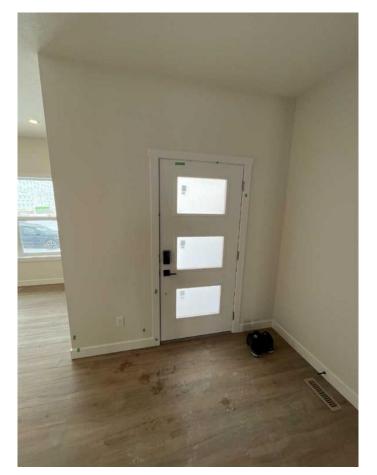

### \$688,800

3 Bedroom, 3.00 Bathroom, 1,990 sqft Residential on 0.06 Acres

Lewisburg, Calgary, Alberta

Welcome to the Ruben by Genesis Builds, a stunning, 3-bedroom, 2.5-bath home designed for modern living. This thoughtfully designed residence features a main floor flex room, complemented by 9' main and basement walls for a spacious feel. The open-to-above entryway foyer sets a grand tone, while the wrought iron spindle railing adds a touch of elegance. Enjoy luxurious finishes with granite/quartz countertops throughout, and a blend of LVP, LVT, and carpet flooring. Enhanced lighting with added potlights illuminates the flex room, upper loft, and master bedroom. The kitchen is a chef's dream, featuring stainless steel appliances, and gas line rough-ins for both the BBQ and range. The upper floor boasts a versatile bonus room and a convenient laundry area. Plus, a smart home package ensures modern convenience and connectivity throughout this beautiful home. Photos are of Actual Home.