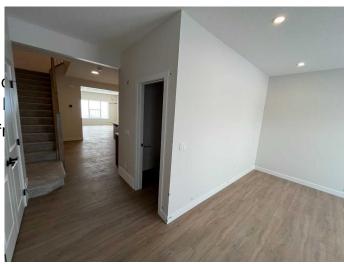

### \$688,800

3 Bedroom, 3.00 Bathroom, 1,990 sqft Residential on 0.06 Acres

Lewisburg, Calgary, Alberta

Welcome to the Ruben by Genesis Builds, a stunning, 3-bedroom, 2.5-bath home designed for modern living. This thoughtfully designed residence features a main floor flex room, complemented by 9' main and basement walls for a spacious feel. The open-to-above entryway foyer sets a grand tone, while the wrought iron spindle railing adds a touch of elegance. Enjoy luxurious finishes with granite/quartz countertops throughout, and a blend of LVP, LVT, and carpet flooring. Enhanced lighting with added potlights illuminates the flex room, upper loft, and master bedroom. The kitchen is a chef's dream, featuring stainless steel appliances, and gas line rough-ins for both the BBQ and range. The upper floor boasts a versatile bonus room and a convenient laundry area. Plus, a smart home package ensures modern convenience and connectivity throughout this beautiful home. Photos are of Actual Home.