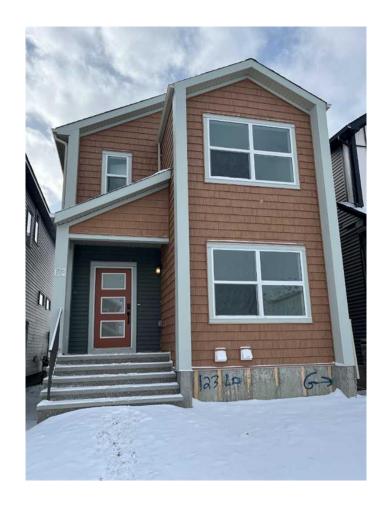

### \$688,800

3 Bedroom, 3.00 Bathroom, 1,990 sqft Residential on 0.06 Acres

Lewisburg, Calgary, Alberta

Welcome to the Ruben by Genesis Builds, a stunning, 3-bedroom, 2.5-bath home designed for modern living. This thoughtfully designed residence features a main floor flex room, complemented by 9' main and basement walls for a spacious feel. The open-to-above entryway foyer sets a grand tone, while the wrought iron spindle railing adds a touch of elegance. Enjoy luxurious finishes with granite/quartz countertops throughout, and a blend of LVP, LVT, and carpet flooring. Enhanced lighting with added potlights illuminates the flex room, upper loft, and master bedroom. The kitchen is a chef's dream, featuring stainless steel appliances, and gas line rough-ins for both the BBQ and range. The upper floor boasts a versatile bonus room and a convenient laundry area. Plus, a smart home package ensures modern convenience and connectivity throughout this beautiful home. Photos are of Actual Home.

### **Exterior**

Exterior Features None

Lot Description Back Lane, Back Yard

Roof Asphalt Shingle

Construction Vinyl Siding, Wood Frame

Foundation Poured Concrete