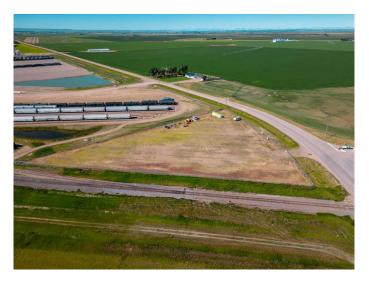

#### \$395,000

0 Bedroom, 0.00 Bathroom, Land on 3.77 Acres

NONE, Rural Lethbridge County, Alberta

3.77 acres bordering Hwy 4 & 845. High traffic count and good visibility for your business. Fully fenced with security gate, gravel lot, perimeter lighting, 200 amp service, 1000 gallon water tank, septic system.