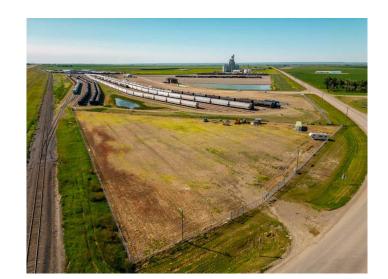

#### \$395,000

0 Bedroom, 0.00 Bathroom, Land on 3.77 Acres

NONE, Rural Lethbridge County, Alberta

3.77 acres bordering Hwy 4 & 845. High traffic count and good visibility for your business. Fully fenced with security gate, gravel lot, perimeter lighting, 200 amp service, 1000 gallon water tank, septic system.