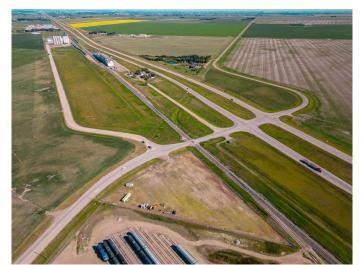

#### \$395,000

0 Bedroom, 0.00 Bathroom, Land on 3.77 Acres

NONE, Rural Lethbridge County, Alberta

3.77 acres bordering Hwy 4 & 845. High traffic count and good visibility for your business. Fully fenced with security gate, gravel lot, perimeter lighting, 200 amp service, 1000 gallon water tank, septic system.