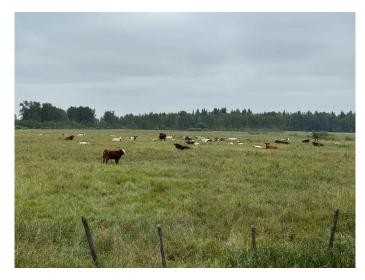

#### \$322,000

0 Bedroom, 0.00 Bathroom, Land on 159.00 Acres

NONE, Rural Thorhild County, Alberta

PASTURE Land, with Creek, Dugout, Trees and Fenced.

Discover a beautiful piece of pastureland, perfect for farming, livestock or simply enjoying the great outdoors.

This property features:

159 Acres with no subdivision out.

A Year-round Creek, so a natural water source that adds both beaty and functionality to the land.

Dug out: Ideal for livestock or as a reserve water source.