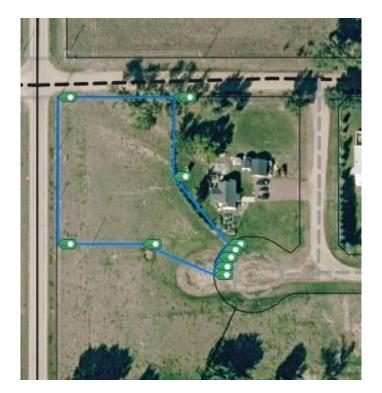

### \$110,000

0 Bedroom, 0.00 Bathroom, Land on 1.33 Acres

One Tree, Rural Newell, County of, Alberta

Looking to build? Want something close to town, but still out of town?! This is a perfect piece of land for those acreage seekers! How about a shop....no problem! Regional water, Power and Gas all to the property line! Seller will also negotiate putting in the septic system. It doesn't get better then this and land is not getting any cheaper! Home owners association will allow RTM and traditional builds.

## **Community Information**

Address Lot 11 Currie Subdivision

Subdivision One Tree

City Rural Newell, County of

County Newell, County of

Province Alberta
Postal Code T1R1C4