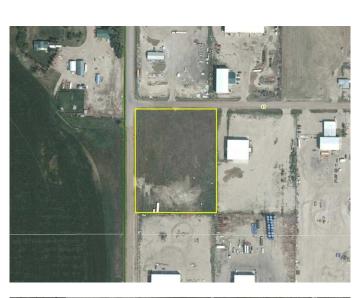

### \$200,000

0 Bedroom, 0.00 Bathroom, Land on 5.01 Acres

N/A, Rural Newell, County of, Alberta

This is a GREAT opportunity!! Vacant Industrial Lot in the vibrant, well positioned, Martin Industrial Acres near Brooks. This 5.01 Acre, corner parcel has easy access to the City of Brooks and HWY 36. Rural Water to Property Line.