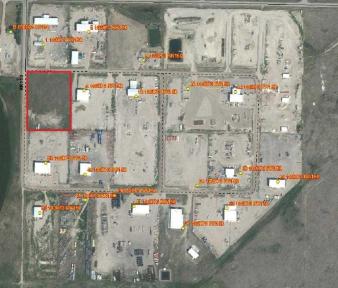

### \$200,000

0 Bedroom, 0.00 Bathroom, Land on 5.01 Acres

N/A, Rural Newell, County of, Alberta

This is a GREAT opportunity!! Vacant Industrial Lot in the vibrant, well positioned, Martin Industrial Acres near Brooks. This 5.01 Acre, corner parcel has easy access to the City of Brooks and HWY 36. Rural Water to Property Line.